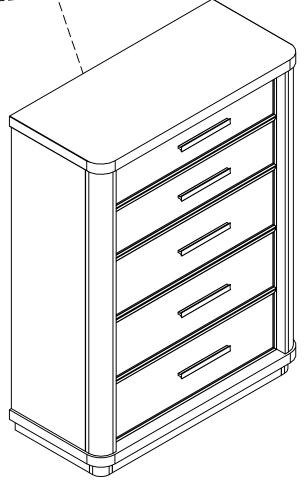

## Pasadena Bedroom Assembly Instructions

Page 1 of 1

## Components and Hardware List

For product and personal safety, a Furniture Tipping Restraint kit has been included with this unit which can help to minimize the risk of the unit accidentally tipping forward, if used and properly installed per the kit manufacturer's instructions.