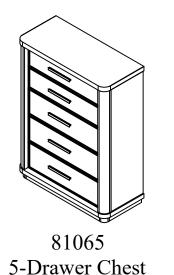

## Pasadena Bedroom Assembly Instructions

Page 1 of 1

## Components and Hardware List

For product and personal safety, a Furniture Tipping Restraint kit has been included with this unit which can help to minimize the risk of the unit accidentally tipping forward, if used and properly installed per the kit manufacturer's instructions.